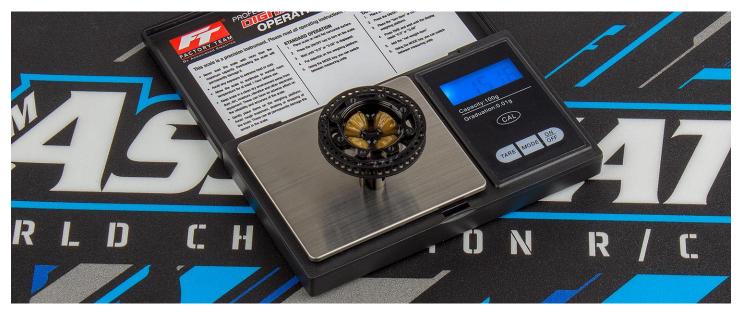

## **Professional Mini Digital Scale**

The Factory Team Professional Mini Digital Scale is the perfect tool when it comes to weighing small parts for your RC car. It's also perfect for filling diffs with the right amount of fluid and is accurate down to 0.01 grams.

## **Specifications**

- Auto calibration
- Tare weight capability
- 60-second automatic shutoff
- Includes 2 AAA batteries
- Gram and ounce weight units
- Weight up to 100g maximum
- Accurate to 0.01g
- Overall size: .8 x 5 x 3" (20 x 127 x 77mm)